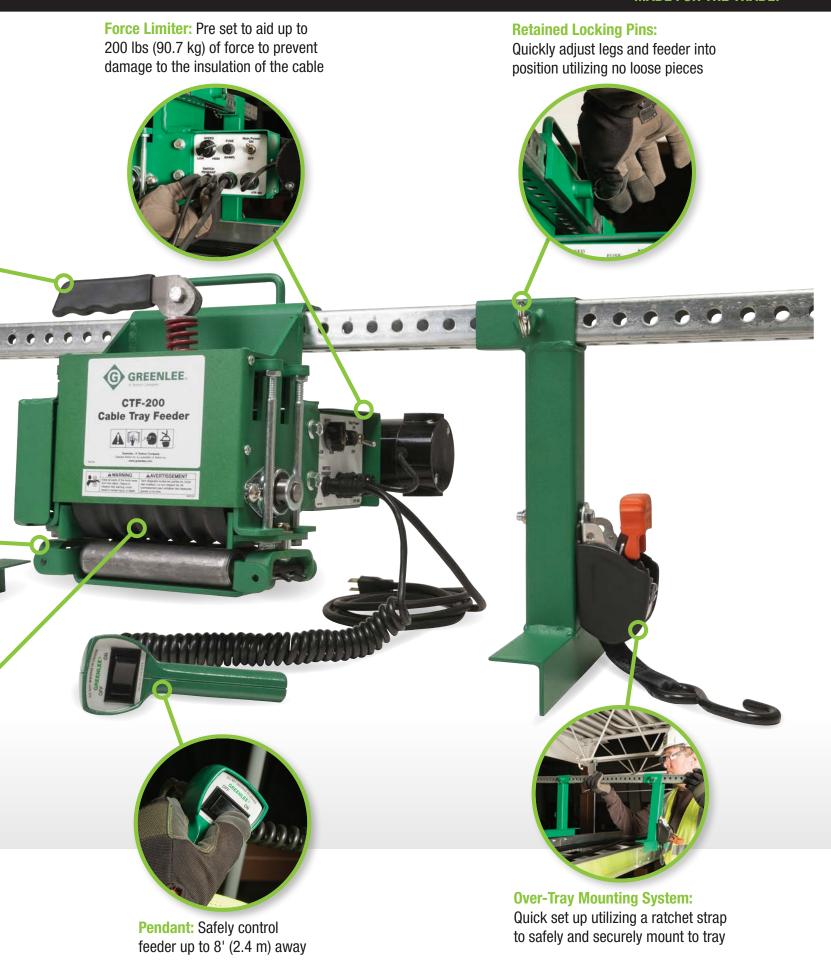

### **INNOVATIVE**

First of its kind over-head mounted cable tray feeder

#### SAFE

Easy configuration and safe operation using hand-held controller

### **SMART**

200 lbs (90.7kg) of pulling force, with automatic force limiter

## CTF-200 CABLE TRAY FEEDER MOTORIZED FEEDING SOLUTION

Cam Lever System: Quick clamping onto cable, can handle up to 2" (50.8 mm) in outer cable diameter

Quick Release System: 360° swivel pins to easily release cable from all sides with no loose pieces

**Drive Roller:** Designed specifically to handle electrical cable with 5 grooves to grab cable safely and evenly