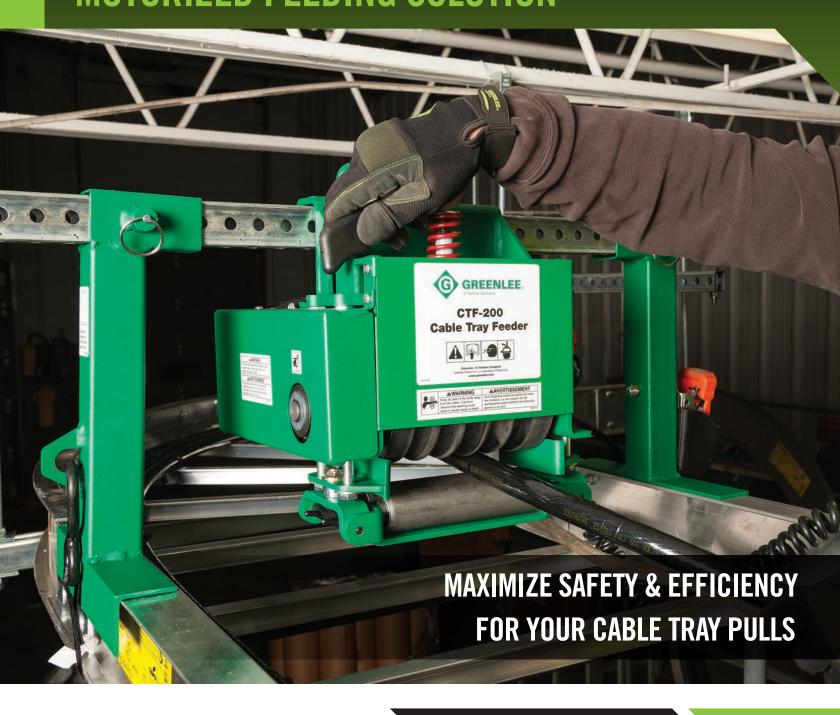

# CTF-200 CABLE TRAY FEEDER MOTORIZED FEEDING SOLUTION

### **INNOVATIVE**

First of its kind over-head mounted cable tray feeder