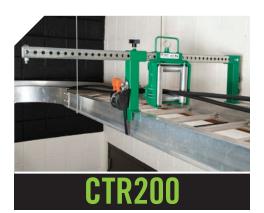

#### OPTIMIZE YOUR CABLE TRAY PULLS WITH GREENLEE'S COMPLETE SOLUTION

Greenlee's Cable Tray Accessories complement the CTF-200 to maximize the efficiency of your cable tray pulls.

| CAT. NO. | UPC NO. | DESCRIPTION              |
|----------|---------|--------------------------|
| CTF-200  | 03644   | Cable Tray Feeder        |
| 660QA    | 02768   | Quick Adjust Sheave-Tray |
| CTR100   | 02810   | Medium Duty Roller       |
| CTR200   | 02797   | Heavy Duty Roller        |