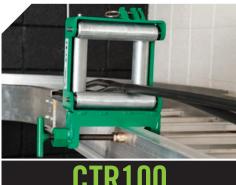

#### OPTIMIZE YOUR CABLE TRAY PULLS WITH GREENLEE'S COMPLETE SOLUTION

Greenlee's Cable Tray Accessories complement the CTF-200 to maximize the efficiency of your cable tray pulls.

| CAT. NO. | UPC NO. | DESCRIPTION              |
|----------|---------|--------------------------|
| CTF-200  | 03644   | Cable Tray Feeder        |
| 660QA    | 02768   | Quick Adjust Sheave-Tray |
| CTR100   | 02810   | Medium Duty Roller       |
| CTR200   | 02797   | Heavy Duty Roller        |