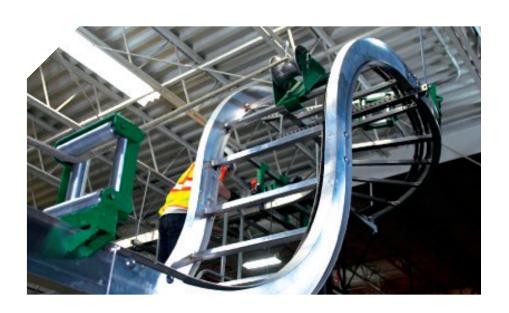

# CTF-200 CABLE TRAY FEEDER MOTORIZED FEEDING SOLUTION

## CTF-200 CABLE TRAY FEEDER MOTORIZED FEEDING SOLUTION

Cam Lever System: Quick clamping onto cable, can handle up to 2" (50.8 mm) in outer cable diameter

Quick Release System: 360° swivel pins to easily release cable from all sides with no loose pieces