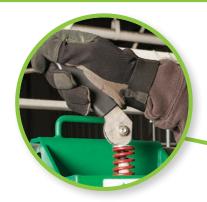

## CTF-200 CABLE TRAY FEEDER MOTORIZED FEEDING SOLUTION

Cam Lever System: Quick clamping onto cable, can handle up to 2" (50.8 mm) in outer cable diameter

Quick Release System: 360° swivel pins to easily release cable from all sides with no loose pieces