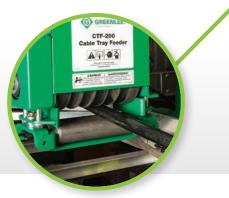

# CTF-200 CABLE TRAY FEEDER MOTORIZED FEEDING SOLUTION

## CTF-200 CABLE TRAY FEEDER MOTORIZED FEEDING SOLUTION

Cam Lever System: Quick clamping onto cable, can handle up to 2" (50.8 mm) in outer cable diameter

Quick Release System: 360° swivel pins to easily release cable from all sides with no loose pieces