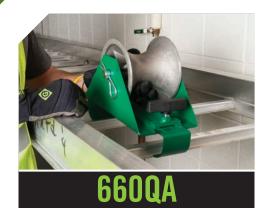

#### OPTIMIZE YOUR CABLE TRAY PULLS WITH GREENLEE'S COMPLETE SOLUTION

Greenlee's Cable Tray Accessories complement the CTF-200 to maximize the efficiency of your cable tray pulls.

| CAT. NO. | UPC NO. | DESCRIPTION              |
|----------|---------|--------------------------|
| CTF-200  | 03644   | Cable Tray Feeder        |
| 660QA    | 02768   | Quick Adjust Sheave-Tray |
| CTR100   | 02810   | Medium Duty Roller       |
| CTR200   | 02797   | Heavy Duty Roller        |