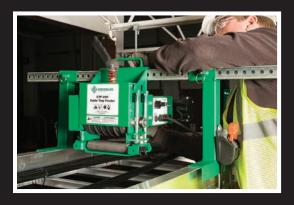

## CTF-200 CABLE TRAY FEEDER MOTORIZED FEEDING SOLUTION

Cam Lever System: Quick clamping onto cable, can handle up to 2" (50.8 mm) in outer cable diameter

Quick Release System: 360° swivel pins to easily release cable from all sides with no loose pieces