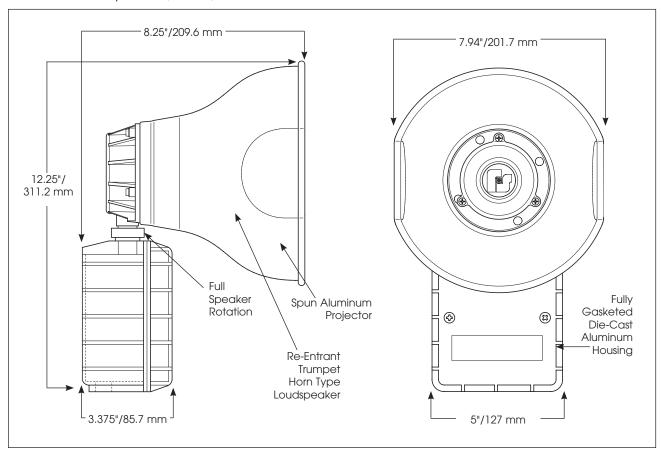

Two screws inserted through the back of the wiring compartment provide for simple wall mount installation. The bottom of the AM15 contains two 1/2-inch conduit openings to accommodate inbound and outbound audio wiring. The unique shape of the AM15 projector provides a 60° sound dispersion. The projector is held in position with a Teflon coated lock ring that can be rotated 180° in order to obtain the desired sound distribution.

#### SPECIFICATIONS

| Operating Temperature: | -40°F to 151°F | -40°C to 66°C |
|------------------------|----------------|---------------|
| Net Weight:            | 4.85 lbs.      | 2.2 kg        |
| Shipping Weight:       | 6.0 lbs.       | 2.72 kg       |
| Height:                | 12.25"         | 311.2 mm      |
| Width:                 | 7.94"          | 201.7 mm      |
| Depth:                 | 8.25"          | 209.6 mm      |