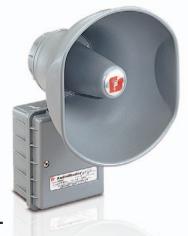

# AudioMaster® Public Address 15 Watt Speaker

The Federal Signal Model AM15 is a rugged, re-entrant speaker for use in public address or paging applications. This 15 watt speaker features a rugged speaker cone and projector constructed of spun aluminum. The speaker wiring connections are enclosed in a dust- and moisture-proof, die-cast aluminum compartment. All external surfaces are sealed with gray powder coat paint.

Two screws inserted through the back of the wiring compartment provide for simple wall mount installation. The bottom of the AM15 contains two 1/2-inch conduit openings to accommodate inbound and outbound audio wiring. The unique shape of the AM15 projector provides a 60° sound dispersion. The projector is held in position with a Teflon coated lock ring that can be rotated 180° in order to obtain the desired sound distribution.

The AM15 is rated for indoor and outdoor use. This speaker is UL Listed.

The AM15 can be used with the AudioMaster® CTS series amplifiers and the AudioRouter™ to complete an industrial grade public address system.