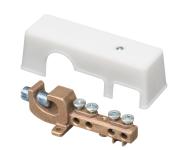

## **Arlington**

**Part: GBB5250** 

Description: Intersystem Grounding Bridge

Listing: CULUS

Country of Origin: CN

Material(s): Bronze (Bridge) / Paintable Plastic (Cover)

Application: Provides Reliable Intersystem Bonding Between Power and Communication Grounding Systems

Equipment Grounding Conductor: 250MCM Copper or Aluminum - Solid or Stranded

Grounding Electrode: 250MCM Copper or Aluminum - Solid or Stranded

Intersystem Bonding and Grounding Conductors: #14 to #4 Copper or Aluminum - Solid or Stranded

Termination Points: (4) Four

Trade Size: 250MCM Grounding Electrode